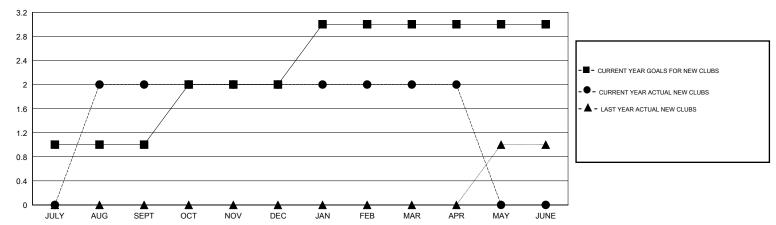

## GOALS AND ACTUAL NEW CLUBS CUMULATIVE

## MONTHLY MEMBERSHIP PROGRESS REPORT

District 4 L1

Results as of: 4/30/2017

| Clubs                 |               |           |               | Members               |                                                                |                                                              |                                                    |
|-----------------------|---------------|-----------|---------------|-----------------------|----------------------------------------------------------------|--------------------------------------------------------------|----------------------------------------------------|
| RESULTS FOR 2016-2017 |               |           |               | RESULTS FOR 2016-2017 |                                                                |                                                              |                                                    |
| QUARTER               | NEW CLUB GOAL | NEW CLUBS | DROPPED CLUBS | QUARTER               | NEW MEMBER GROWTH<br>NET GOAL (not reinstated<br>or transfers) | NEW MEMBER<br>GROWTH ACTUAL (not<br>reinstated or transfers) | DROPPED<br>MEMBERS ACTUAL<br>(including transfers) |
| JULY/AUG/SEPT         | 1             | 2         | 0             | JULY/AUG/SEPT         | 56                                                             | 89                                                           | 43                                                 |
| OCT/NOV/DEC           | 1             | 0         | 1             | OCT/NOV/DEC           | 36                                                             | 28                                                           | 37                                                 |
| JAN/FEB/MAR           | 1             | 0         | 0             | JAN/FEB/MAR           | 36                                                             | 14                                                           | 30                                                 |
| APR/MAY/JUNE          | 0             | 0         | 0             | APR/MAY/JUNE          | -25                                                            | 7                                                            | 7                                                  |