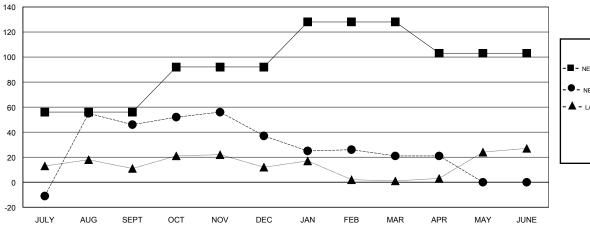

## GOALS AND ACTUAL MEMBERS CUMULATIVE

| -■- | NEW MEMBER GROWTH NET GOAL |
|-----|----------------------------|
|     |                            |

NEW MEMBER GROWTH ACTUAL

| - 🛖 - | LASI | YEAR MEMBERSHIP ACTUAL | - |
|-------|------|------------------------|---|
|       |      |                        |   |

## MONTHLY MEMBERSHIP PROGRESS REPORT

District 4 L1

Results as of: 4/30/2017

| Clubs                 |               |           |               | Members               |                                                                |                                                              |                                                    |
|-----------------------|---------------|-----------|---------------|-----------------------|----------------------------------------------------------------|--------------------------------------------------------------|----------------------------------------------------|
| RESULTS FOR 2016-2017 |               |           |               | RESULTS FOR 2016-2017 |                                                                |                                                              |                                                    |
| QUARTER               | NEW CLUB GOAL | NEW CLUBS | DROPPED CLUBS | QUARTER               | NEW MEMBER GROWTH<br>NET GOAL (not reinstated<br>or transfers) | NEW MEMBER<br>GROWTH ACTUAL (not<br>reinstated or transfers) | DROPPED<br>MEMBERS ACTUAL<br>(including transfers) |
| JULY/AUG/SEPT         | 1             | 2         | 0             | JULY/AUG/SEPT         | 56                                                             | 89                                                           | 43                                                 |
| OCT/NOV/DEC           | 1             | 0         | 1             | OCT/NOV/DEC           | 36                                                             | 28                                                           | 37                                                 |
| JAN/FEB/MAR           | 1             | 0         | 0             | JAN/FEB/MAR           | 36                                                             | 14                                                           | 30                                                 |
| APR/MAY/JUNE          | 0             | 0         | 0             | APR/MAY/JUNE          | -25                                                            | 7                                                            | 7                                                  |